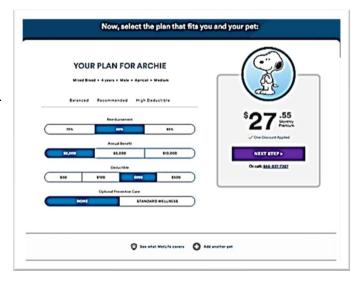

### Step 2: Your Plan

What does your pet need to be covered for? Here you can customize your plan and build a plan that best fits you and your best friend. You can easily select from *Balanced, Recommended or High Deductible* options.

- You can quote up to 3 pets at a time by selecting "+ Add another pet". For 4 or more pets, please call 1-800-GET-MET8.
- The Optional Preventive Care add-on means you can be reimbursed for a variety of wellness matters.
- You can customize your benefit, deductible and reimbursement levels for the perfect plan.

**Tip #1:** If you want additional coverage for more routine care/wellness items, consider adding Optional Preventive Care to your plan.

**Tip #2:** Please be sure to check that any applicable discounts are selected in the Discounts Applied section before proceeding to the next step.

#### Discounts Applied<sup>[3]</sup>

Additional Discounts 10% discount for Serving Military, Veteran, 1st Responder, Healthcare Worker Discount Employee/Member Group Discount 10% off total premium for certain Employee/Member Group