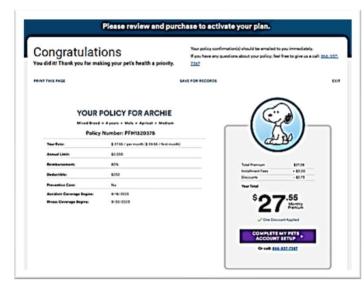

### Step 6: Review and Purchase

This page allows you to review and purchase to activate your plan for your pet. It shows you your monthly rate and asks you to select if you would like to pay annually or monthly.

If everything looks good, check the box to agree to terms and conditions and click "Purchase Plan".

#### Congratulations! You're now a pet insurance policyholder!

This page provides your policy number, plan information, and the dates that your accident coverage and illness coverage begin.

An email will be sent to your email address on file confirming your purchase.